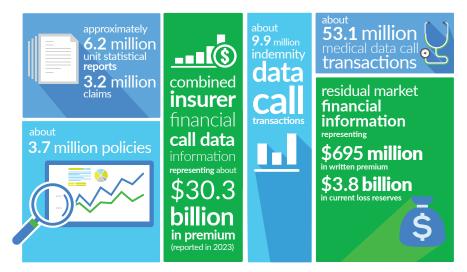

# About NCCI

With over 100 years of experience, NCCI serves as the nation's most comprehensive source for workers compensation (WC) data, insights, and solutions.

As *The Source You Trust*, NCCI's mission is to foster a healthy WC system through its role as a licensed rating, advisory, and statistical organization.



## NCCI by the Numbers



 $\ensuremath{\mathbb{C}}$  2025 National Council on Compensation Insurance, Inc. All Rights Reserved.

# NCCI State Map



## NCCI Stakeholders

NCCI's more than 850 employees work tirelessly to serve the broad spectrum of workers compensation system stakeholders.



#### **Contact Us**

NCCI 901 Peninsula Corporate Circle Boca Raton, FL 33487-1362 800-NCCI-123 (800-622-4123) ncci.com

#### NCCI on Social Media

Connect to the latest workers compensation information:

•

in

Channel NCCI

Search NCCI

@NCCI/NCCICareers @WeAreNCCI

@nccicareers

A