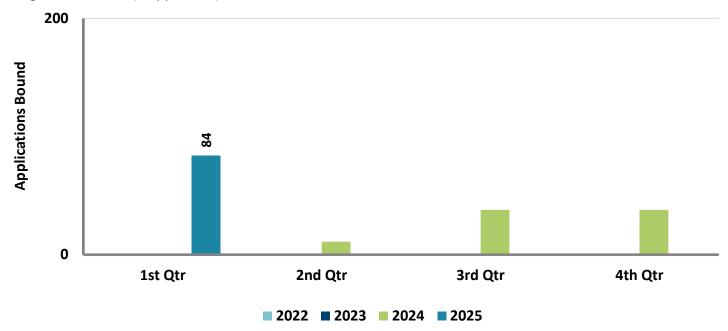

#### **Total Applications Bound — 2022 vs. 2023 vs. 2024 vs. 2025**

The number of applications—both new and reassignment—that are assigned to a Servicing Carrier or a Direct Assignment Carrier (if applicable).