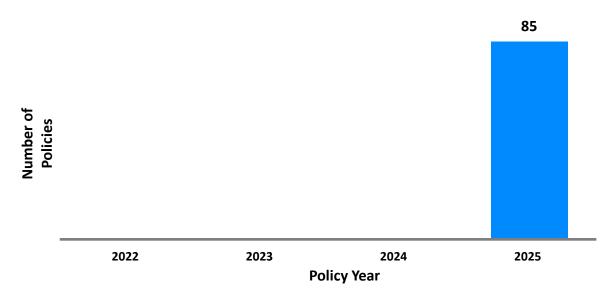

#### **Residual Market Total Policy Counts**

#### First Quarter Data for Policies Reported through March 31, 2025

Total number of all Assigned Risk Plan policies with effective dates during the calendar period listed above.