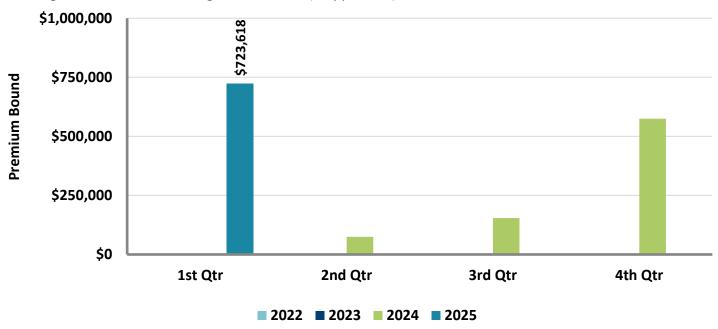

#### Total Application Premium Bound — 2022 vs. 2023 vs. 2024 vs. 2025

The total estimated premium on bound applications—both new and reassignment—that are assigned to a Servicing Carrier or a Direct Assignment Carrier (if applicable).