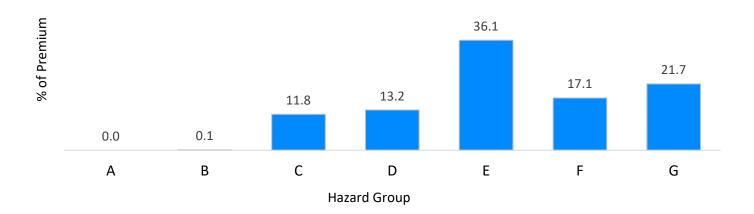

#### **Hazard Group Distribution**

First Quarter Data Reported through March 31, 2025

The Hazard Groups for Assigned Risk Plan policies reported to NCCI by Direct Assignment and Servicing Carriers as of the date listed above.