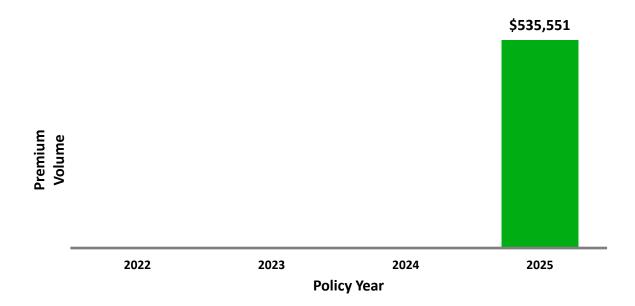

#### First Quarter Data for Premium Reported through March 31, 2025

Total amount of all Assigned Risk Plan prorated estimated annual premium with effective dates during the calendar period listed above.