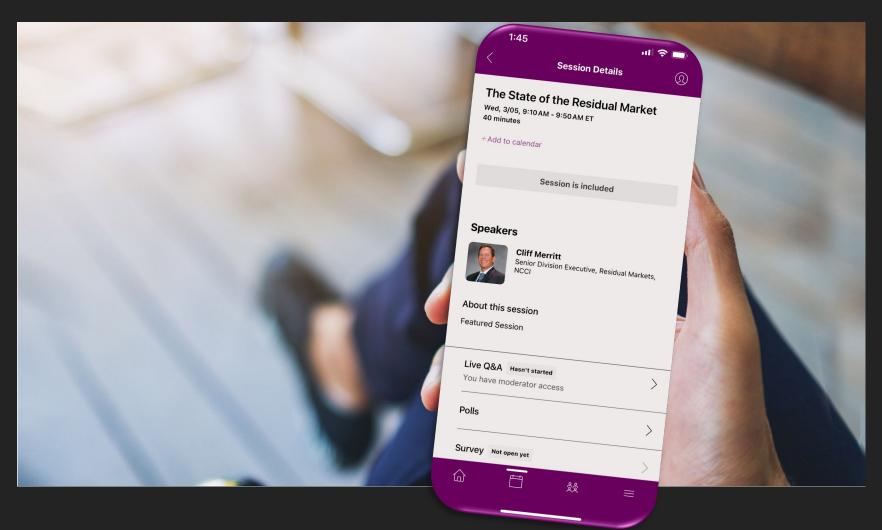

## **Connections and Questions**

- Key Highlights of the RMF App
- Questions
  - Cliff's presentation—Live Q&A
  - Assigned Carrier Focus Session— Live Q&A
  - All other sessions—Visit the Speakers' Corner during breaks

# Polls and Surveys