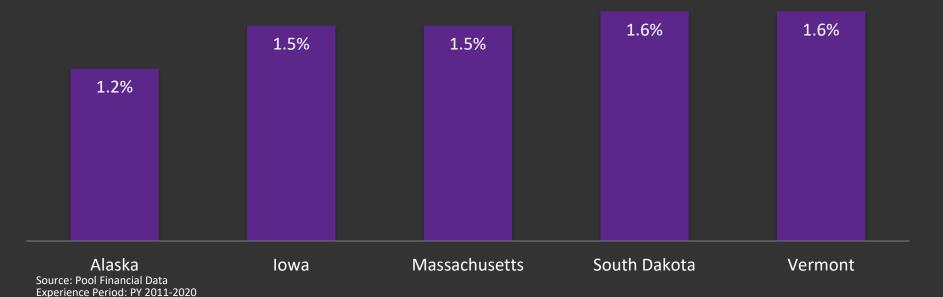

ctible Premium and the Residual Market**

Crissy Parmer ARe, WCP® Reinsurance Consultant, Pool Administration

> RESIDUAL MARKET FORUM 2023



#### **Key Takeaways**



Uncollectible premium has been on the rise





#### **Key Drivers are:**

High risk hazard groups and construction class codes

Materially underestimated policies



#### **Digging Into Data**

- Data: Pool, Policy, Unit
- 21 Plan States
- 26 Pool States
- Policy Years range from 2011-2020





## Uncollectible Premium is on the Rise





Data Source: Pool Financial Data Experience Period: PY 2011-2020 As a % of Written Premium - Ceded **Policy Year** 



#### **Highest 5 Uncollectible Pool States**



Source: Pool Financial Data Experience Period: PY 2011-2020 Valued at 9 months



# Lowest 5 Uncollectible Pool States







Valued at 9 months

#### **Uncollectible Premium By Region**











Data Source: Pool Financial Data Experience Period: 2011-2020 Valued at 9 months



### **Hazard Groups and Class Codes**

- -High Hazard Groups F and G
- -Construction Class Codes





#### The Path to Uncollectible Premium





Premium collected

Premium audited and finalized after policy expiration

**Carrier unable to collect total premium** 



#### **Small Accounts = Big Uncollectibles**



Carrier collects \$2,000

Carrier completes final audit after policy expiration

Additional premium discovered or estimated

Policy valued at \$20k



#### Top 5 Class Code Premium Variances



Premium materially underestimated at policy issuance for these class codes.

Data Sources-Policy and Unit Data Experience Period-P