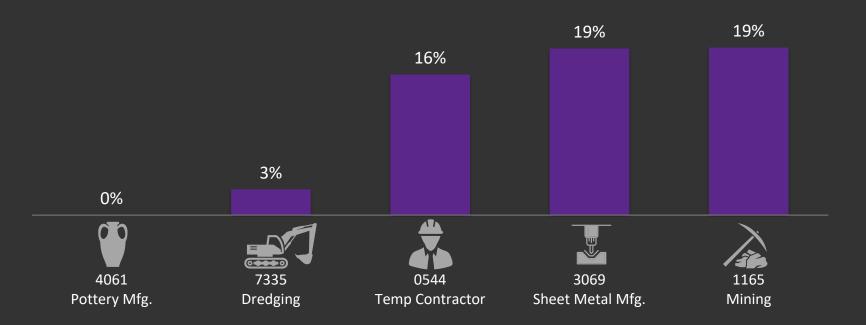

#### Bottom 5 Class Code Premium Variances

Premium materially overestimated at policy issuance for these class codes.

Data Sources-Policy and Unit Data Experience Period-PY 2013-2020