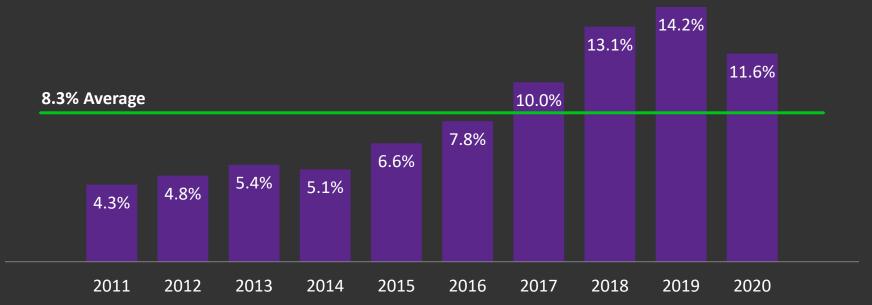

## Uncollectible Premium is on the Rise

Data Source: Pool Financial Data Experience Period: PY 2011-2020 As a % of Written Premium - Ceded **Policy Year** 