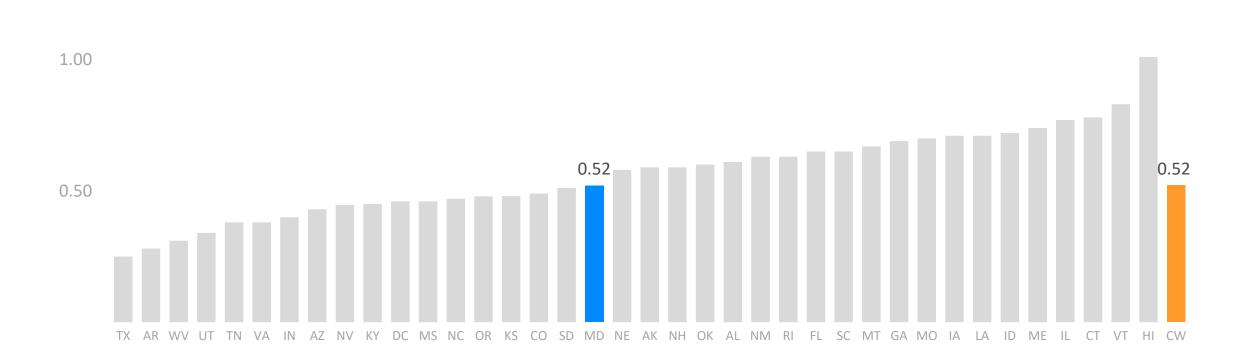

### Average Pure Loss Costs

Using Maryland Payroll Distribution

1.50

Based on approved rates and loss costs in various jurisdictions from filings using data valued as of 12/31/2020.

NECI

© Copyright 2022 National Council on Compensation Insurance, Inc. All Rights Reserved.