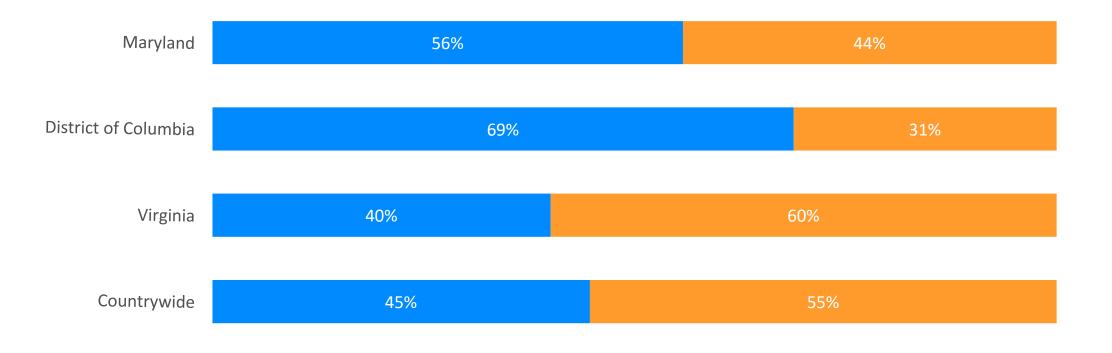

# Average Indemnity Claim Severity in the Region

PY 2018 vs. PY 2019, in \$ Thousands

Based on NCCI's Financial data for lost-time claims at current benefit level, adjusted to a common wage level, and developed to ultimate. Private-carrier data only is included.