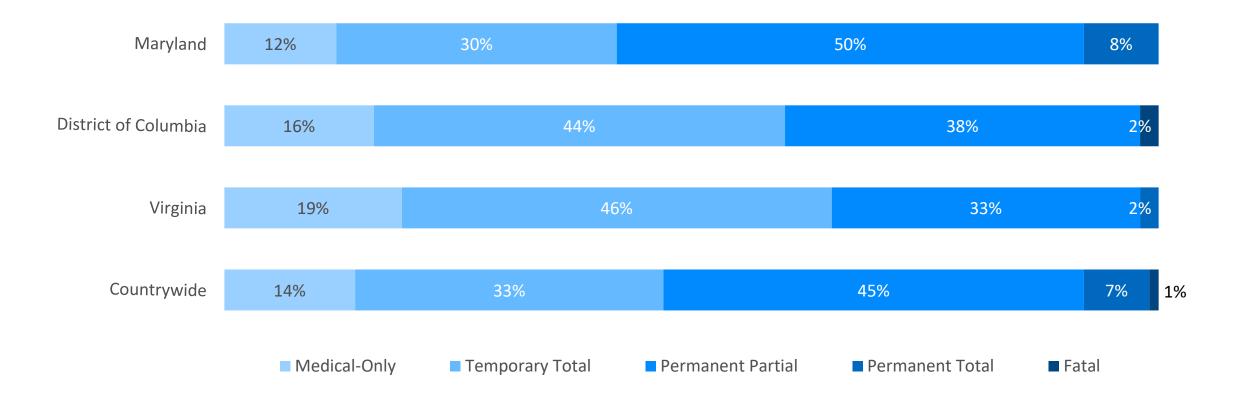

# Maryland Medical Loss Distribution by Injury Type

Based on NCCI's *Statistical Plan* data for jurisdiction/claim-type combinations for which three or more cases exist. For Maryland, private-carrier data only is included.

INCEI

© Copyright 2022 National Council on Compensation Insurance, Inc. All Rights Reserved.