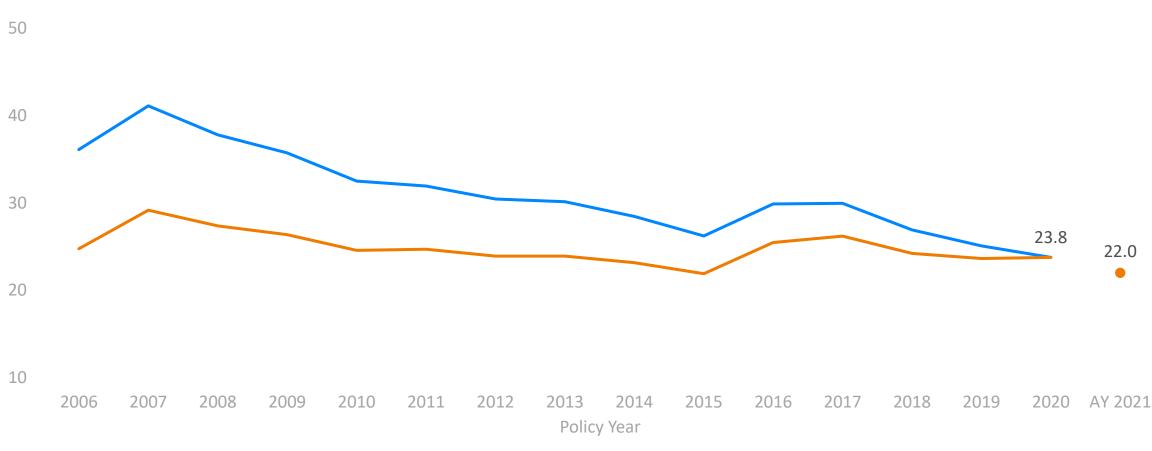

# Maryland Average Indemnity Claim Severity

Adjusted to Common Wage Level vs. Actual, in \$ Thousands

Based on NCCI's Financial data through 12/31/2021 for lost-time claims at current benefit level and developed to ultimate. Private-carrier data only is included.

© Copyright 2022 National Council on Compensation Insurance, Inc. All Rights Reserved.