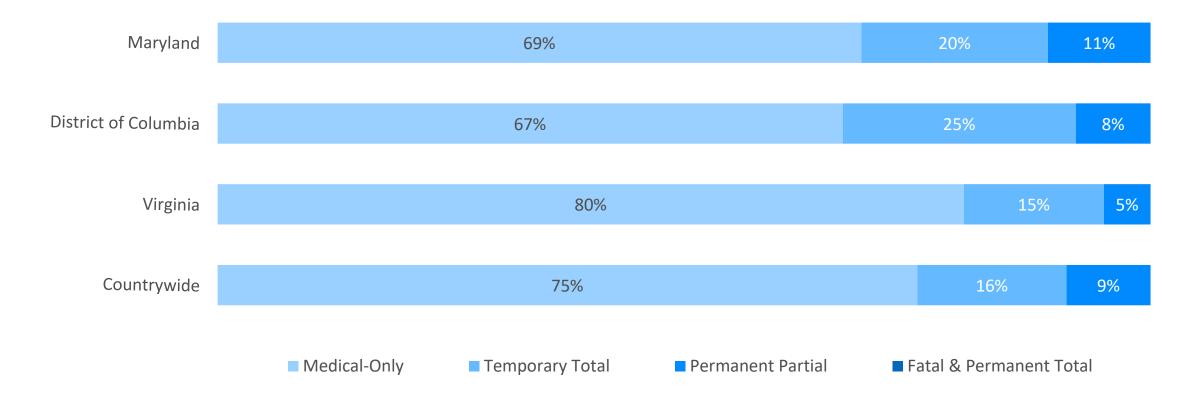

# Maryland Distribution of Claims by Injury Type

Based on NCCI's *Statistical Plan* data for jurisdiction/claim-type combinations for which three or more cases exist. For Maryland, private-carrier data only is included.

© Copyright 2022 National Council on Compensation Insurance, Inc. All Rights Reserved.