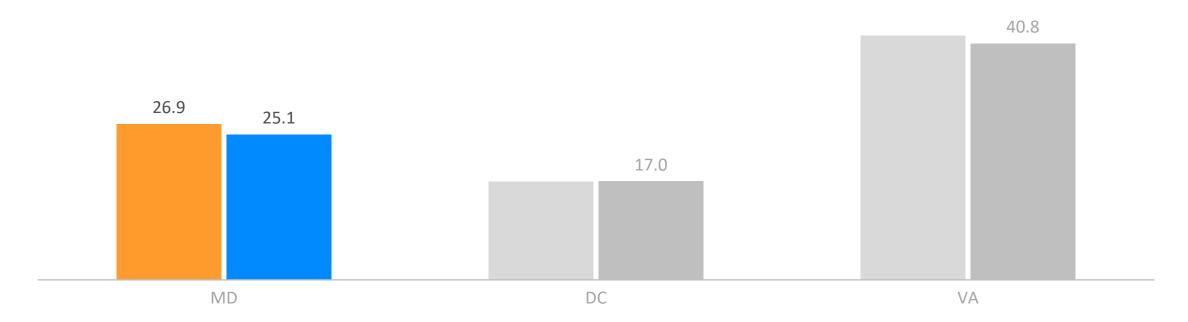

# Average Indemnity Claim Severity in the Region

PY 2018 vs. PY 2019, in \$ Thousands

Based on NCCI's Financial data for lost-time claims at current benefit level, adjusted to a common wage level, and developed to ultimate. Private-carrier data only is included.

© Copyright 2022 National Council on Compensation Insurance, Inc. All Rights Reserved.