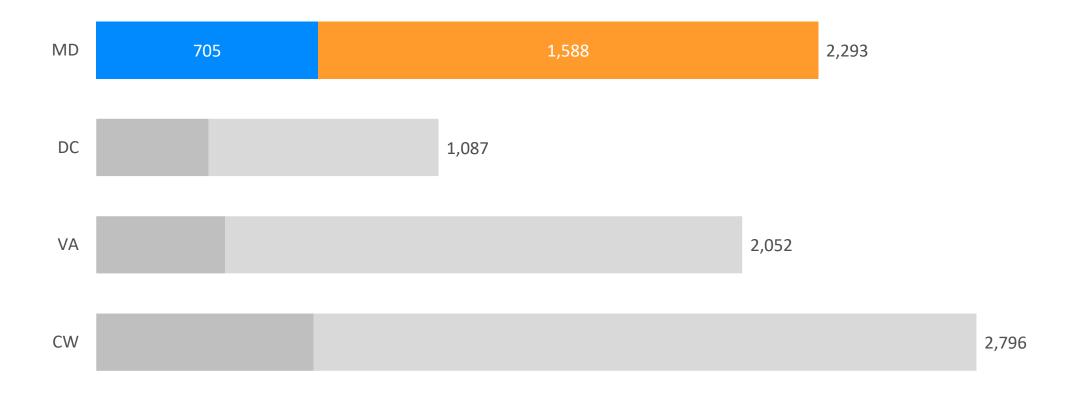

# Maryland Distribution of Claims by Injury Type

Based on NCCI's *Statistical Plan* data for jurisdiction/claim-type combinations for which three or more cases exist. For Maryland, private-carrier data only is included.

© Copyright 2022 National Council on Compensation Insurance, Inc. All Rights Reserved.