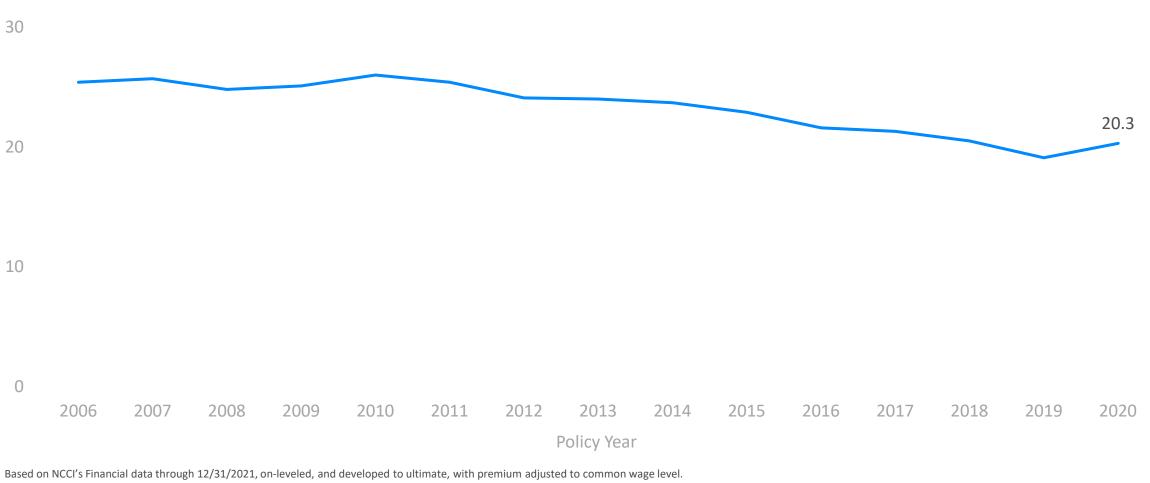

# Maryland Claim Frequency

Lost-Time Claims, per \$ Million of On-Leveled Premium

Private-carrier data only is included.

© Copyright 2022 National Council on Compensation Insurance, Inc. All Rights Reserved.