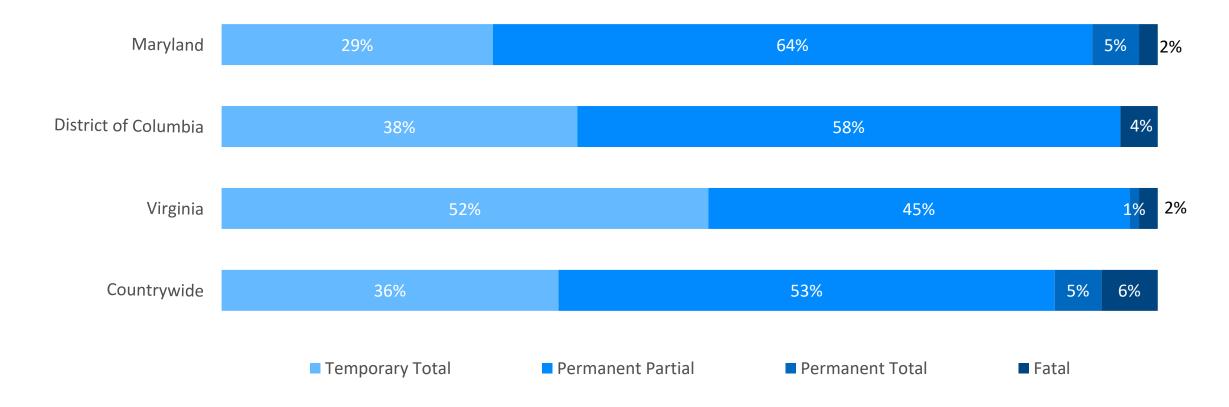

# Maryland Indemnity Loss Distribution by Injury Type

Based on NCCI's *Statistical Plan* data for jurisdiction/claim-type combinations for which three or more cases exist. For Maryland, private-carrier data only is included.

INCEI

© Copyright 2022 National Council on Compensation Insurance, Inc. All Rights Reserved.