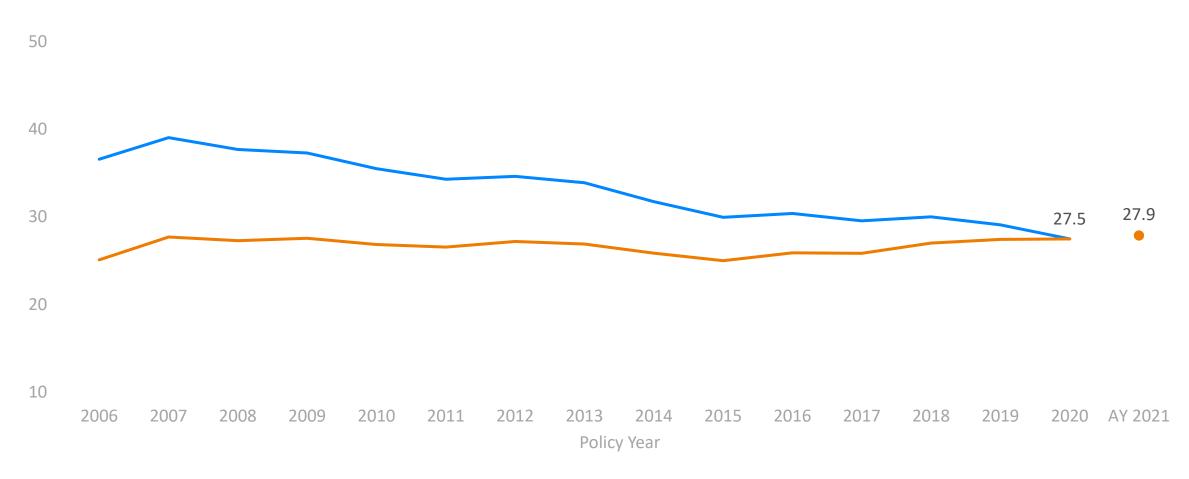

# Maryland Average Indemnity Claim Severity

Adjusted to Common Wage Level vs. Actual, in \$ Thousands

Based on NCCI's Financial data through 12/31/2021 for lost-time claims at current benefit level and developed to ultimate. Private-carrier data only is included.