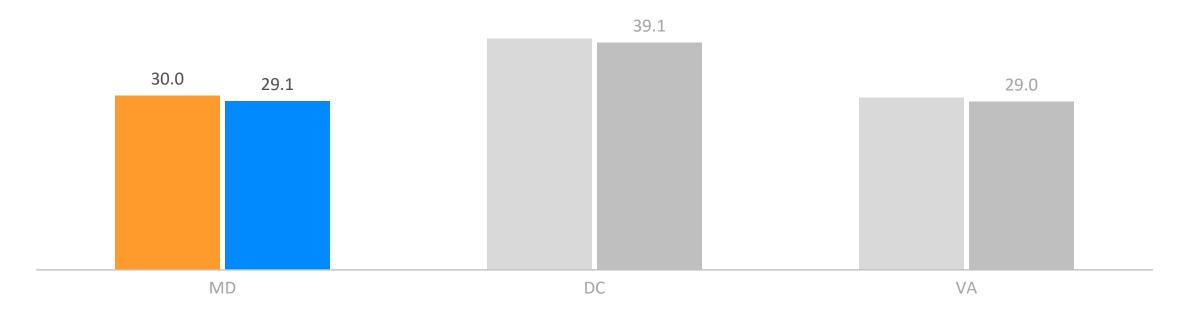

# Average Indemnity Claim Severity in the Region

PY 2018 vs. PY 2019, in \$ Thousands

Based on NCCI's Financial data for lost-time claims at current benefit level, adjusted to a common wage level, and developed to ultimate. Private-carrier data only is included.

© Copyright 2022 National Council on Compensation Insurance, Inc. All Rights Reserved.