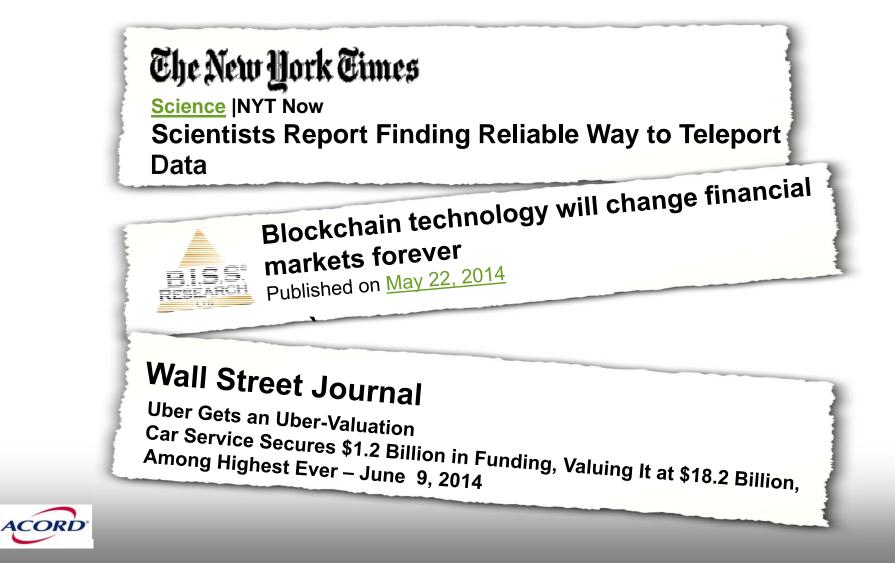

# Facebook reveals secrets you haven't shared

By Bede McCarthy and Robert Cookson

The increasing amount of personal information that can be gleaned by computer programs that track how people use <u>Facebook</u> has been revealed by an extensive academic study.

Such programs can discern undisclosed private information such as Facebook users'

sexuality, drug-use habits and even whether their parents separated when they were young, according to the study by the University of Cambridge academics.

#### Unreported Side Effects of Drugs Are Found Using Internet Search Data, Study Finds

By JOHN MARKOFF Published: March 6, 2013 | 早 184 Comments

Using data drawn from queries entered into Google, Microsoft and Yahoo search engines, scientists at Microsoft, Stanford and Columbia University have for the first time been able to detect evidence of unreported prescription drug side effects before they were found by the <u>Food and Drug Administration</u>'s warning system.

#### Multimedia

Software and Side Effects

Using automated software tools to examine queries by six million Internet users taken from Web search logs in 2010, the researchers looked for searches relating to an antidepressant, paroxetine, and a cholesterol lowering drug, pravastatin. They were able to find evidence that the combination of the two drugs caused high blood sugar.