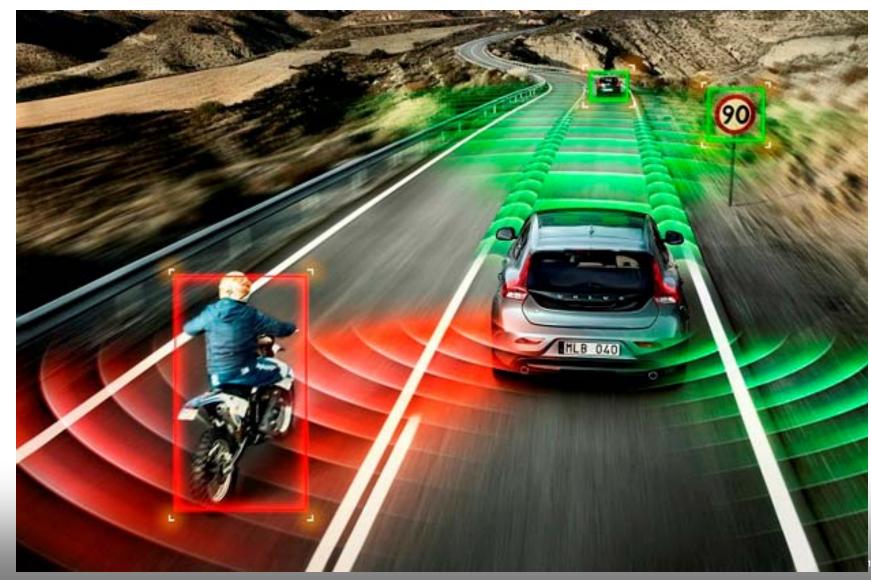

engines, scientists at Microsoft, Stanford and Columbia University have for the first time been able to detect evidence of unreported prescription drug side effects before they were found by the <u>Food and Drug Administration</u>'s warning system.

#### Multimedia





Software and Side Effects

Using automated software tools to examine queries by six million Internet users taken from Web search logs in 2010, the researchers looked for searches relating to an antidepressant, paroxetine, and a cholesterol lowering drug, pravastatin. They were able to find evidence that the combination of the two drugs caused high blood sugar.

# FACEBOOK TWITTER GOOGLE+ SAVE E-MAIL E-MAIL SHARE PRINT REPRINTS

#### The New York Times







Internet of Things



#### Innovation?OR ALREADY OBSOLETE?









# Cars

## Autonomous Semis





https://youtu.be/RjRaVExmwVk



#### OVER 4000 LIVES LOST ON THE JOB IN THE U.S. ANNUALLY

#### **\$250+ BILLION** SAFETY COST FOR U.S. BUSINESSES PER YEAR











Cognitive Computing

















Genome Sequencina













# **DISRUPTION**





3D Printing





### 3D Printed homes









# DISRUPTION





Blockchain aka Mutual Distributed

#### Embedding distributed ledger technology

A distributed ledger is a network that records ownership through a shared registry



In contrast to today's networks, distributed ledgers eliminate the need for central authorities to certify ownership and clear transactions. They can be open, verifying anonymous actors in the network, or they can be closed and require actors in the network to be already iden