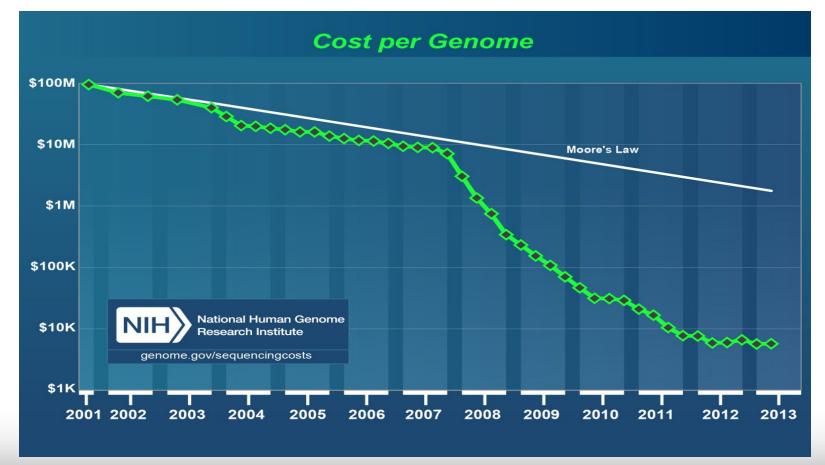

#### **\$250+ BILLION** SAFETY COST FOR U.S. BUSINESSES PER YEAR

Cognitive Computing

Genome Sequencina