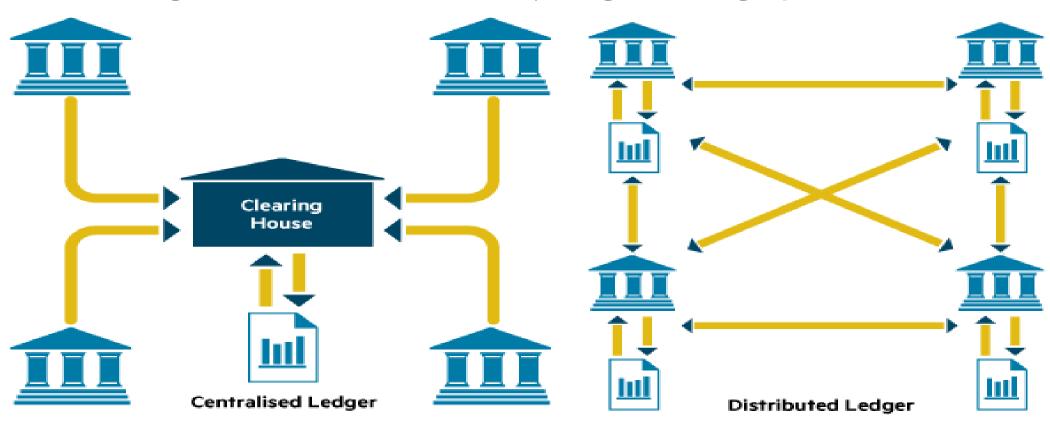

# DISRUPTION

Blockchain aka Mutual Distributed

#### Embedding distributed ledger technology

A distributed ledger is a network that records ownership through a shared registry

In contrast to today's networks, distributed ledgers eliminate the need for central authorities to certify ownership and clear transactions. They can be open, verifying anonymous actors in the network, or they can be closed and require actors in the network to be already identified. The best known existing use for the distributed ledger is the cryptocurrency Bitcoin

FT graphic. Source: Santander InnoVentures, Oliver Wyman & Anthemis Partners