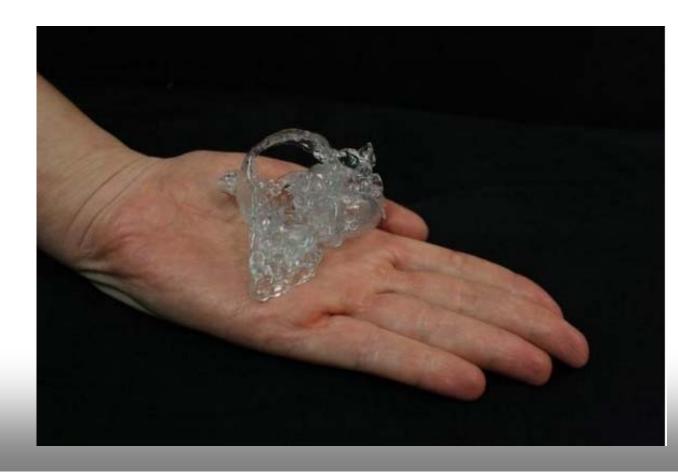

ne queries by six million Internet users taken from Web search logs in 2010, the researchers looked for searches relating to an antidepressant, paroxetine, and a cholesterol lowering drug, pravastatin. They were able to find evidence that the combination of the two drugs caused high blood sugar.

# FACEBOOK TWITTER GOOGLE+ SAVE E-MAIL E-MAIL SHARE PRINT REPRINTS

#### The New York Times







Internet of Things



#### Innovation?OR ALREADY OBSOLETE?









# Cars

## Autonomous Semis





https://youtu.be/RjRaVExmwVk



#### OVER 4000 LIVES LOST ON THE JOB IN THE U.S. ANNUALLY

#### **\$250+ BILLION** SAFETY COST FOR U.S. BUSINESSES PER YEAR











Cognitive Computing

















Genome Sequencina













# **DISRUPTION**





3D Printing





### 3D Printed homes









# DISRUPTION





Blockchain aka Mutual Distributed

#### Embedding distributed ledger technology

A distributed ledger is a network that records ownership through a shared registry



In contrast to today's networks, distributed ledgers eliminate the need for central authorities to certify ownership and clear transactions. They can be open, verifying anonymous actors in the network, or they can be closed and require actors in the network to be already identified. The best known existing use for the distributed ledger is the cryptocurrency Bitcoin

FT graphic. Source: Santander InnoVentures, Oliver Wyman & Anthemis Partners

# "Ledgers are the infrastructure of finance. Mutual distributed ledgers are pervasive and permanent. They will transform all financial trust architectures - exchang