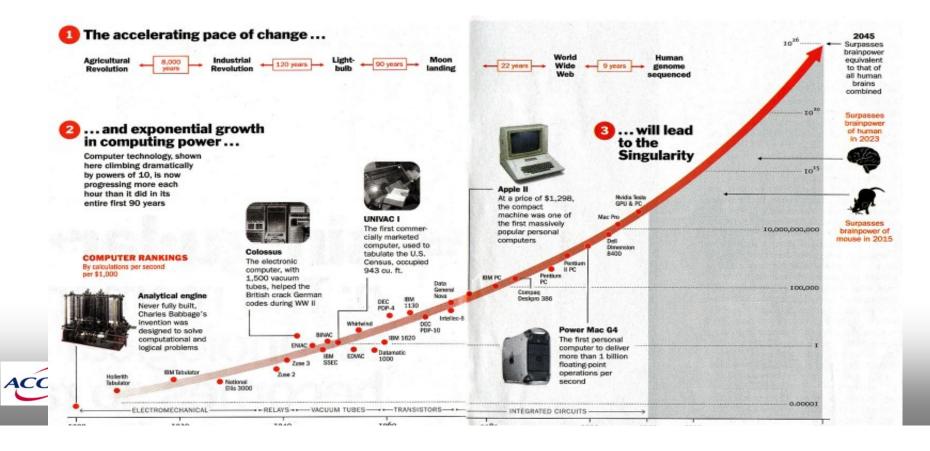

# Exponential growth

THE GLOBAL INTERNET POPULATION GREW 18.5% FROM 2013-2015 AND NOW REPRESENTS

#### SENTS 3.2 BILLION PEOPLE.