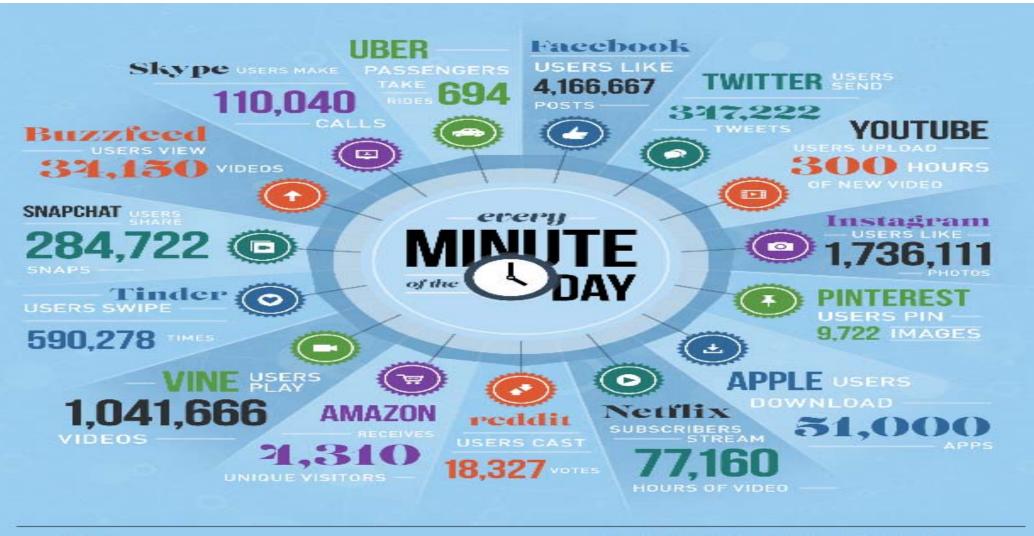

# Exponential growth

THE GLOBAL INTERNET POPULATION GREW 18.5% FROM 2013-2015 AND NOW REPRESENTS

#### SENTS 3.2 BILLION PEOPLE.