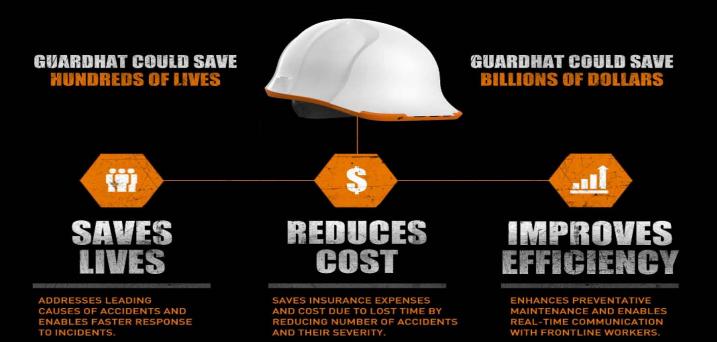

#### OVER 4000 LIVES LOST ON THE JOB IN THE U.S. ANNUALLY

#### **\$250+ BILLION** SAFETY COST FOR U.S. BUSINESSES PER YEAR

Cognitive Computing

Genome Sequencina