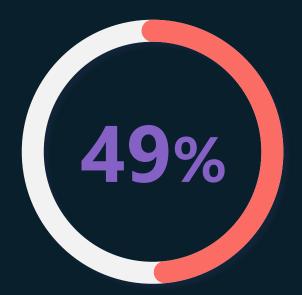

### The new AI-employee alliance

of people say they're worried AI will replace their jobs would delegate as much work as possible to AI to reduce their workloads