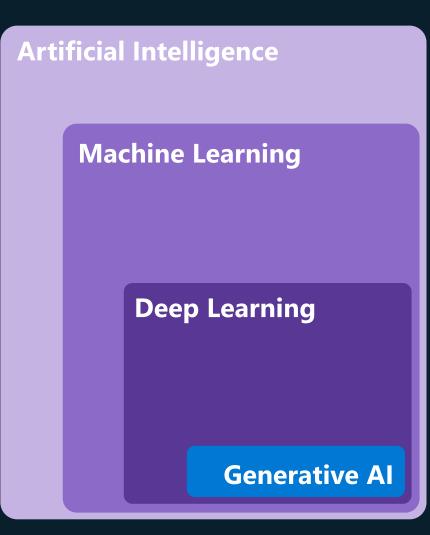

# 1956 Arti

#### Artificial Intelligence

### 1997

#### Machine Learning

<sup>2017</sup> Deep

#### Deep Learning

• •

2021

**Generative AI** 