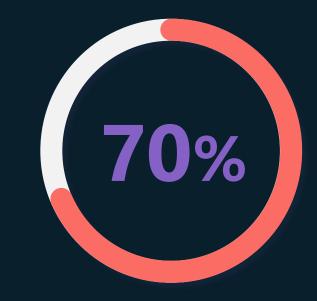

### The new AI-employee alliance

of people say they're worried AI will replace their jobs would delegate as much work as possible to AI to reduce their workloads